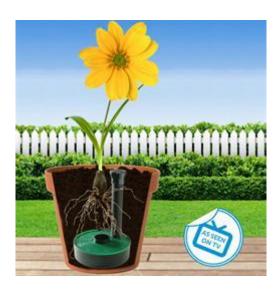

### **Self Irrigation Systems – Water your Plants Less Often!!!**

Available in 1, 4, 6, 10, 25 litre capacity

<sup>\*</sup>All our planters are suitable for interior and exterior usage & can be ordered in any RAL colour. Some planters are available with a base stand. Self irrigation systems can be ordered to suit your planter.