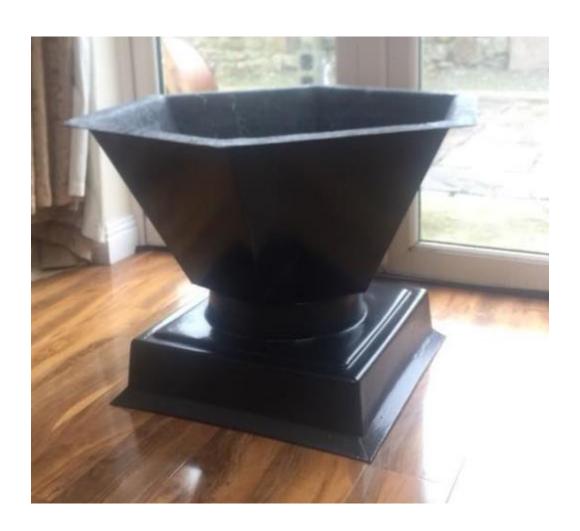

### **Florence Flower Planter**

<sup>\*</sup>All our planters are suitable for interior and exterior usage & can be ordered in any RAL colour. Some planters are available with a base stand. Self irrigation systems can be ordered to suit your planter.