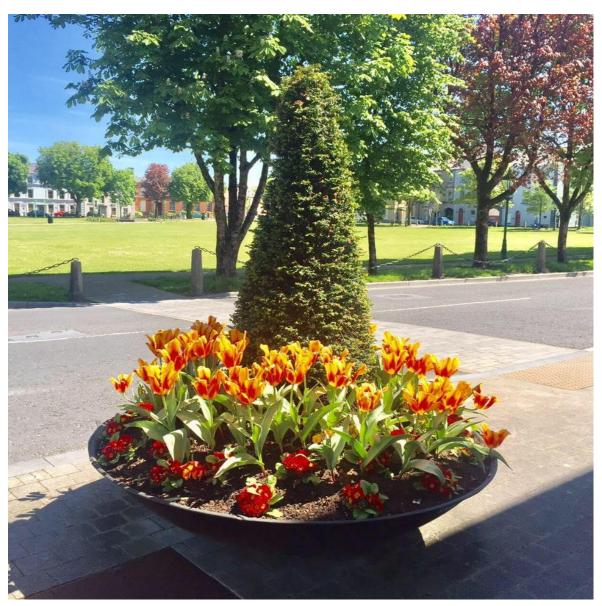

### **Tuscany Flower Planter**

**Large Round Planter** 

<sup>\*</sup>All our planters are suitable for interior and exterior usage & can be ordered in any RAL colour. Some planters are available with a base stand. Self irrigation systems can be ordered to suit your planter.