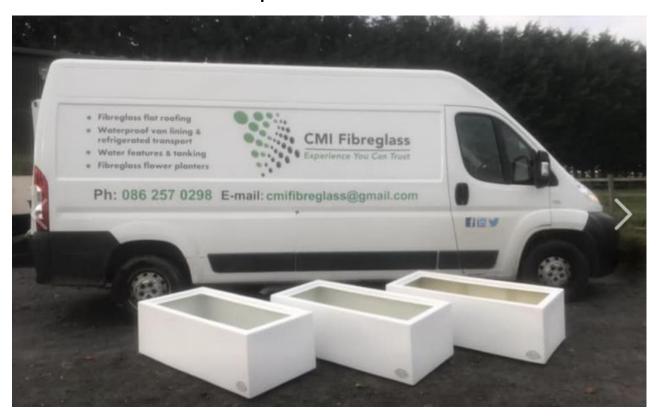

### **Tall Box Planter**

<sup>\*</sup>All our planters are suitable for interior and exterior usage & can be ordered in any RAL colour. Some planters are available with a base stand. Self irrigation systems can be ordered to suit your planter.