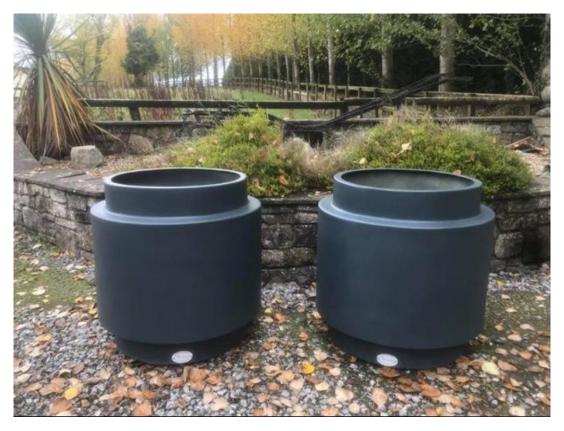

### **Tuscany Flower Planter**

**Large Round Planter** 

<sup>\*</sup>All our planters are suitable for interior and exterior usage & can be ordered in any RAL colour. Some planters are available with a base stand. Self irrigation systems can be ordered to suit your planter.