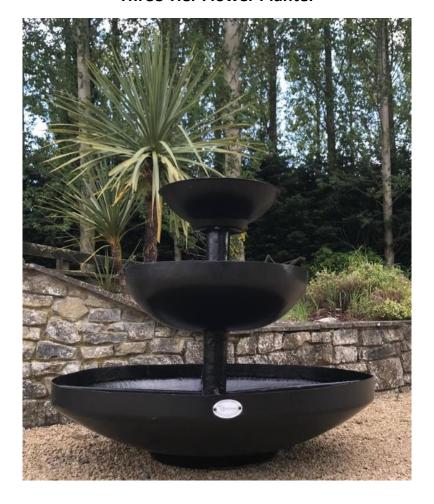

# **Rectangular Trough**

**Three Tier Flower Planter** 

<sup>\*</sup>All our planters are suitable for interior and exterior usage & can be ordered in any RAL colour. Some planters are available with a base stand. Self irrigation systems can be ordered to suit your planter.