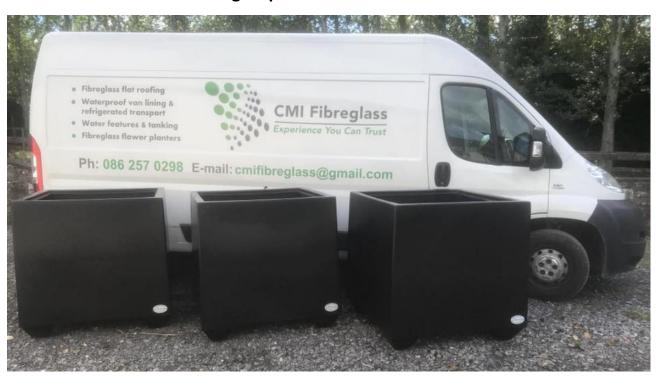

### **Box planter - Medium**

<sup>\*</sup>All our planters are suitable for interior and exterior usage & can be ordered in any RAL colour. Some planters are available with a base stand. Self irrigation systems can be ordered to suit your planter.