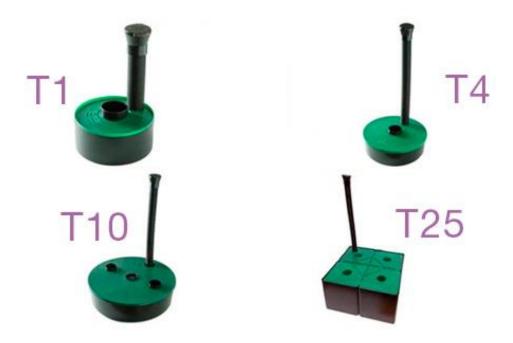

### **Self Irrigation Systems – Water your Plants Less Often!!!**

Available in 1, 4, 6, 10, 25 litre capacity

<sup>\*</sup>All our planters are suitable for interior and exterior usage & can be ordered in any RAL colour. Some planters are available with a base stand. Self irrigation systems can be ordered to suit your planter.