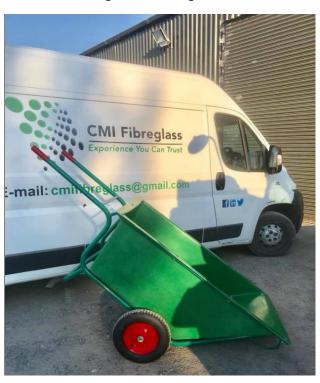

#### Wheelbarrows

Large & Extra Large sizes

**Tanking / Water Features / Koi Fish Ponds** 

<sup>\*</sup>All our planters are suitable for interior and exterior usage & can be ordered in any RAL colour. Some planters are available with a base stand. Self irrigation systems can be ordered to suit your planter.