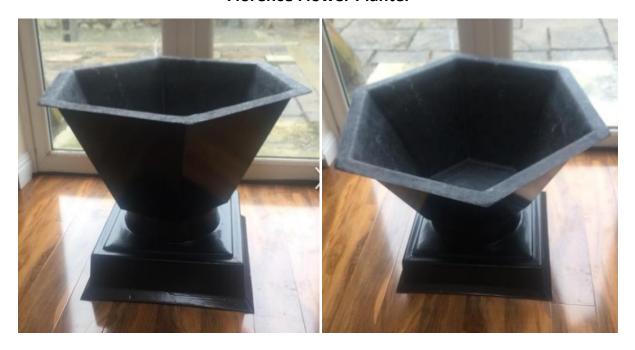

### **Florence Flower Planter**

<sup>\*</sup>All our planters are suitable for interior and exterior usage & can be ordered in any RAL colour. Some planters are available with a base stand. Self irrigation systems can be ordered to suit your planter.