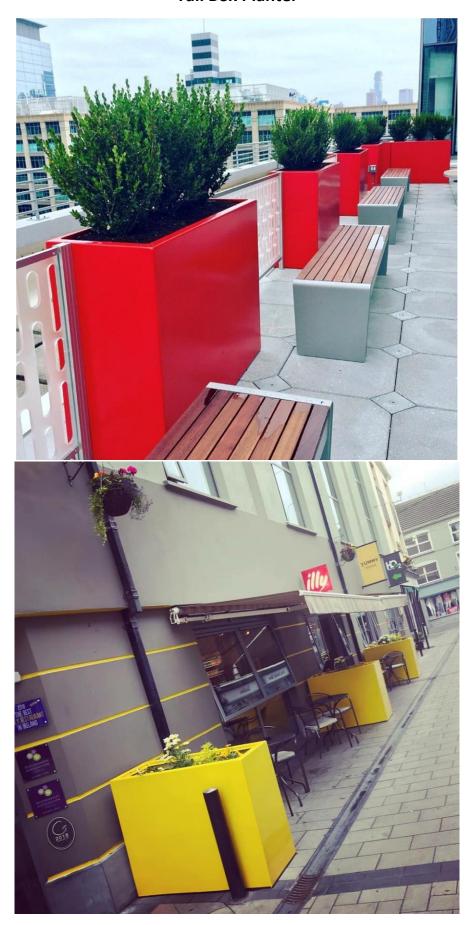

### **Tall Box Planter**

<sup>\*</sup>All our planters are suitable for interior and exterior usage & can be ordered in any RAL colour. Some planters are available with a base stand. Self irrigation systems can be ordered to suit your planter.