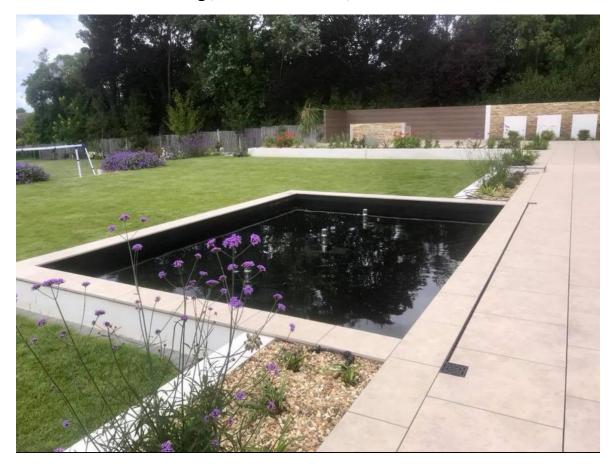

#### Wheelbarrows

Large & Extra Large sizes

**Tanking / Water Features / Koi Fish Ponds** 

<sup>\*</sup>All our planters are suitable for interior and exterior usage & can be ordered in any RAL colour. Some planters are available with a base stand. Self irrigation systems can be ordered to suit your planter.