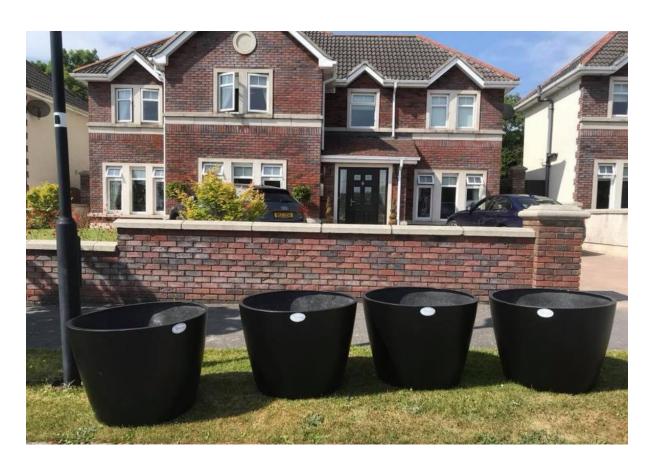

#### **ALPHA Flower Planter**

3 foot, 4 foot, 6 foot

<sup>\*</sup>All our planters are suitable for interior and exterior usage & can be ordered in any RAL colour. Some planters are available with a base stand. Self irrigation systems can be ordered to suit your planter.